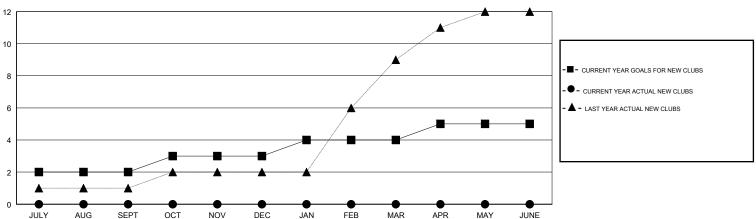

#### GOALS AND ACTUAL NEW CLUBS CUMULATIVE

### GMT: ANIL TULSYAN **LOCATION INDIA GMT CA**

| Clubs                 |               |           |               | Members               |                           |                         |                                              |
|-----------------------|---------------|-----------|---------------|-----------------------|---------------------------|-------------------------|----------------------------------------------|
| RESULTS FOR 2018-2019 |               |           |               | RESULTS FOR 2018-2019 |                           |                         |                                              |
| QUARTER               | NEW CLUB GOAL | NEW CLUBS | DROPPED CLUBS | QUARTER               | MEMBER GROWTH NET<br>GOAL | MEMBER GROWTH<br>ACTUAL | DROPPED MEMBERS ACTUAL (including transfers) |
| JULY/AUG/SEPT         | 2             | 0         | 0             | JULY/AUG/SEPT         | 72                        | 20                      | 37                                           |
| OCT/NOV/DEC           | 1             | 0         | 0             | OCT/NOV/DEC           | 25                        | 0                       | 0                                            |
| JAN/FEB/MAR           | 1             | 0         | 0             | JAN/FEB/MAR           | 21                        | 0                       | 0                                            |
| APR/MAY/JUNE          | 1             | 0         | 0             | APR/MAY/JUNE          | 21                        | 0                       | 0                                            |