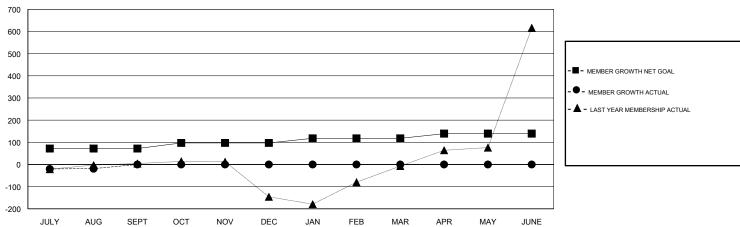

### GOALS AND ACTUAL MEMBERS CUMULATIVE

| DROPPED CLUBS: 0  DROPPED MEMBERS |    | 4 CLUBS OF 52 ADDED 1 OR MORE NEW MEMBERS | GENDER DISTRIBUTION  MALE 1,414 (62.84%)  FEMALE 836 (37.16%)  Women Percentage Fiscal Year Goal: 20% |       |
|-----------------------------------|----|-------------------------------------------|-------------------------------------------------------------------------------------------------------|-------|
| DECEASED                          | 0  | CLICK HERE FOR CUMULATIVE                 | TOTAL FAMILY UNIT MEMBERS                                                                             | 1,168 |
| CLUB CANCELLED                    | 0  | MEMBERSHIP DATA                           |                                                                                                       | 605   |
| OTHER                             | 37 |                                           | FAMILY MEMBERS PAYING HALF DUES                                                                       | 685   |
| TOTAL                             | 37 |                                           |                                                                                                       |       |

### GMT: ANIL TULSYAN **LOCATION INDIA GMT CA**

| Clubs                 |               |           |               | Members               |                           |                         |                                              |
|-----------------------|---------------|-----------|---------------|-----------------------|---------------------------|-------------------------|----------------------------------------------|
| RESULTS FOR 2018-2019 |               |           |               | RESULTS FOR 2018-2019 |                           |                         |                                              |
| QUARTER               | NEW CLUB GOAL | NEW CLUBS | DROPPED CLUBS | QUARTER               | MEMBER GROWTH NET<br>GOAL | MEMBER GROWTH<br>ACTUAL | DROPPED MEMBERS ACTUAL (including transfers) |
| JULY/AUG/SEPT         | 2             | 0         | 0             | JULY/AUG/SEPT         | 72                        | 20                      | 37                                           |
| OCT/NOV/DEC           | 1             | 0         | 0             | OCT/NOV/DEC           | 25                        | 0                       | 0                                            |
| JAN/FEB/MAR           | 1             | 0         | 0             | JAN/FEB/MAR           | 21                        | 0                       | 0                                            |
| APR/MAY/JUNE          | 1             | 0         | 0             | APR/MAY/JUNE          | 21                        | 0                       | 0                                            |